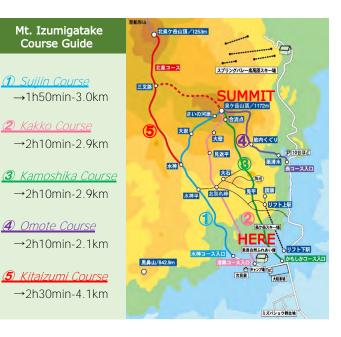

# By bus:

Course Guide

1 Suiiin Course

Izumichyuou Subway Station City bus No.2 Bound for "泉岳自然ふれあい館"