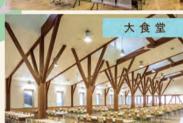

#### ○合重料会

| 及事件並 |       |    |      |      |
|------|-------|----|------|------|
| 利用区分 |       | 単位 | 利用料金 |      |
| _    | +     | 朝食 | 食    | 620円 |
|      | 大  盛  | 昼食 | 食    | 720円 |
|      |       | 夕食 | 食    | 830円 |
| 館    | 館内食物児 | 朝食 | 食    | 460円 |
| 内    |       | 昼食 | 食    | 520円 |
| 食    |       | 夕食 | 食    | 620円 |
|      |       | 朝食 | 食    | 320円 |
|      |       | 昼食 | 食    | 330円 |
| 75   | 夕食    | 食  | 370円 |      |