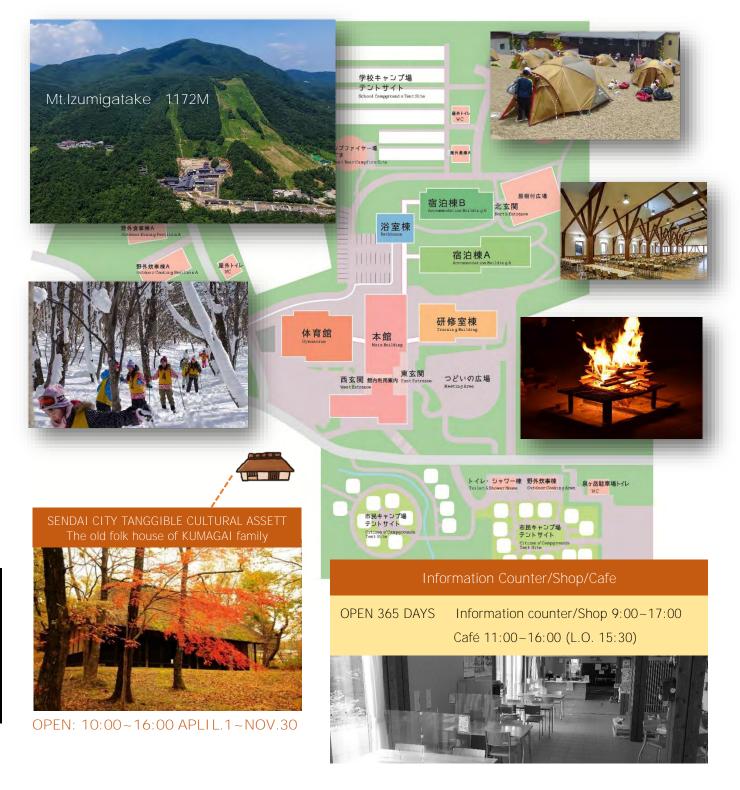

#### 注意事項

- ・宿泊でのご利用は。前日 までにお申込みください。
- ・食事等の申込みは。お問 合せください。

宿泊棟B

宿泊棟A

本館 体育館

西玄関

研修室棟

つどいの広場 東玄関

----

トイレ・シャワー棟 野外炊事棟

屋外卜

市民キャンプ場テントサイト

# 仙台市指定有形文化財 旧熊谷家住宅

4月1日~11月30日の期間

10:00~16:00までご自由に見学できます。

泉ケ岳を訪れる皆様に年中無休で ご利用いただけます。

売店と軽食堂も併設しています。

笹かまコロッケ

9:00~17:00

軽食堂

総合案内

売 店

11:00~16:00 (ラストオーダー I5:30)

※売店。軽食堂は年末年始休

The campsites are open to anyone during the open season. Enjoy outdoor life in the great nature with your family or group.